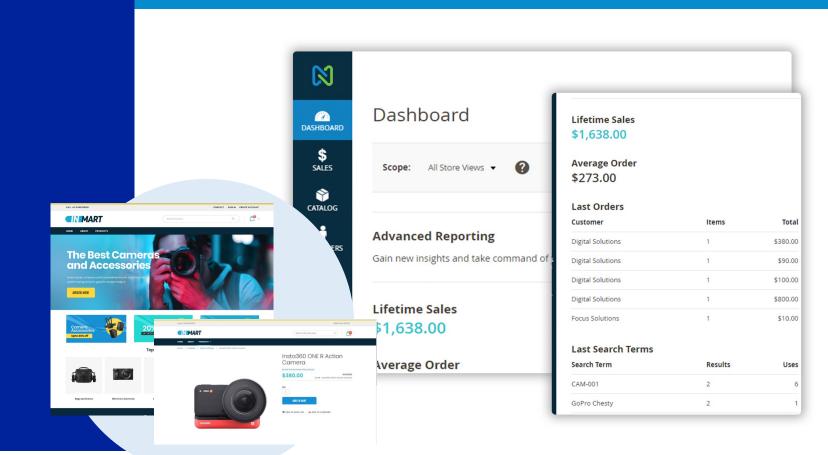

### **INSYNC Commerce**

An Automated and Integrated B2B eCommerce Solution

INSYNC Commerce is an end-to-end Integrated B2B Commerce Solution specially made for Distributors, Wholesalers and Manufacturers for better digital adoption, quick launch and faster growth. The platform offers in-built integration with the other backend applications of a business such as ERP, POS and CRM solutions to provide a seamless experience of eCommerce functionalities.

INSYNC COMMERCE is a fully hosted PaaS solution built to handle any level of volume or complexity enabling merchants to focus on their business, not their IT infrastructure.

www.insynccommerce.com