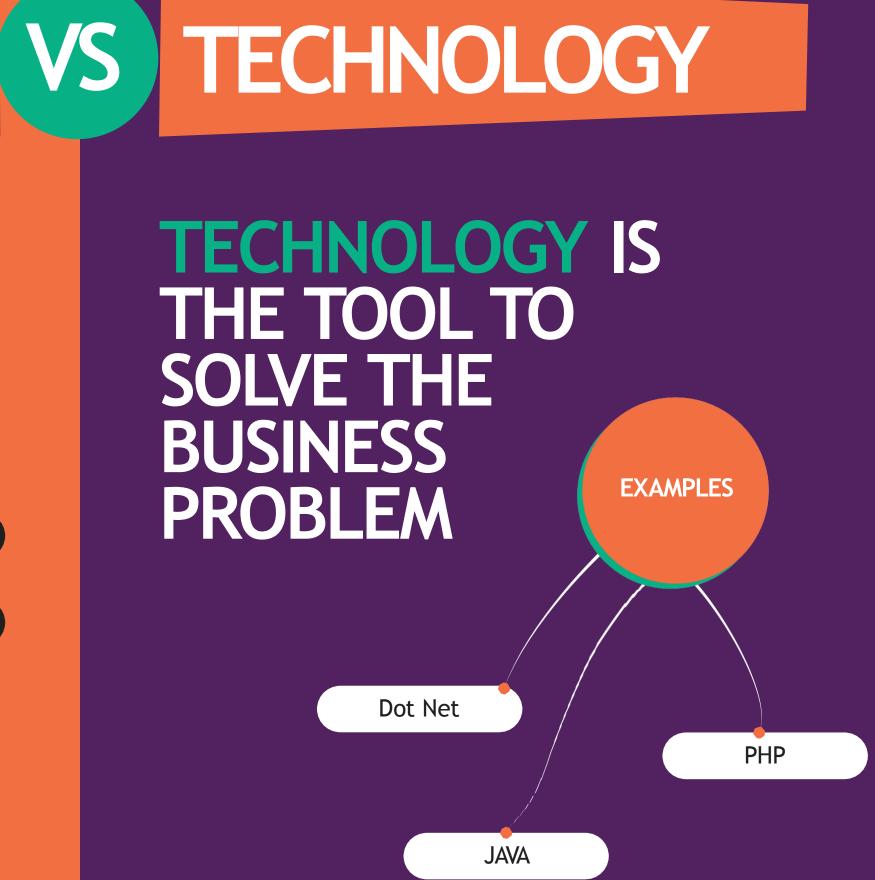

## WHY DO SOFTWARE COMPANIES EXIST ?

## TO SOLVE A PROBLEM

### **GENERIC**

### **SPECIFIC**

in

500

60.0

TECHNOLOG)